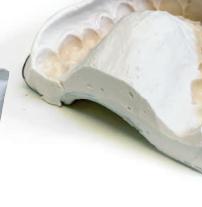

# PROALGIN **ACCURATE**

PROALGIN Accurate is the new generation alginate with reproduction value up to 15µ, used in any kind of operation where the definition of detail is an essential condition for the correct success of a prosthesis. It is also particularly suitable for fixed prostheses as it retains all the points of strength while not omitting a long dimensional stability.

### **Characteristics**

- Class A, type 1
- Easily mixable
- Thixotropic
- High elasticity
- High detail definition: 15 μm
- High dimensional stability (168 hours)
- Compatible with impression disinfectants
- Dust-free
- Mint flavor