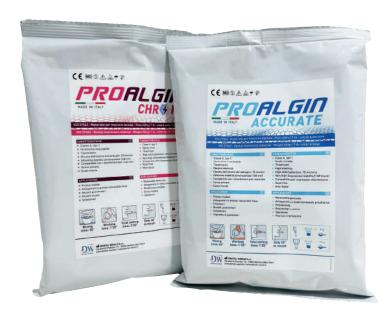

- Removable prostheses
- Antagonists in removable and fixed prostheses
- Dental provisionals
- Preliminary models
- Skeleton prostheses
- Positional impressions

PROALGIN ACCURATE - 450g bag

product code: 001033N

## PROALGIN CHR & M

PROALGIN Chrom is the first alginate that, with a chromatic phase indicator, revolutionised the world of dentistry: impressions with high dimensional stability, easy control of the working steps and quick setting time. Temperature variations that cause changes in processing times are automatically indicated in the colour shadings.

## Working phases

PROALGIN CHROM - 450g bag

product code: 001025N