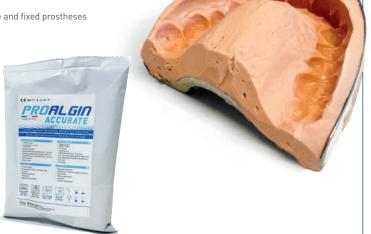

# PROALGIN **ACCURATE**

PROALGIN Accurate is the new generation alginate with reproduction value up to 15µ, used in any kind of operation where the definition of detail is an essential condition for the correct success of a prosthesis. It is also particularly suitable for fixed prostheses as it retains all the points of strength while not omitting a long dimensional stability.

- Removable prostheses
- Antagonists in removable and fixed prostheses
- Dental provisionals
- Preliminary models
- Skeleton prostheses
- Positional impressions

PROALGIN ACCURATE - 450g bag

product code: 001033N