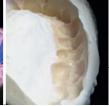

# PROALGIN **ACCURATE**

PROALGIN Accurate is the new generation alginate with reproduction value up to 15µ, used in any kind of operation where the definition of detail is an essential condition for the correct success of a prosthesis. It is also particularly suitable for fixed prostheses as it retains all the points of strength while not omitting a long dimensional stability.

### **Characteristics**

- Class A, type 1
- Easily mixable
- Thixotropic
- High elasticity
- High detail definition: 15 μm
- High dimensional stability (168 hours)
- Compatible with impression disinfectants
- Dust-free
- Mint flavor